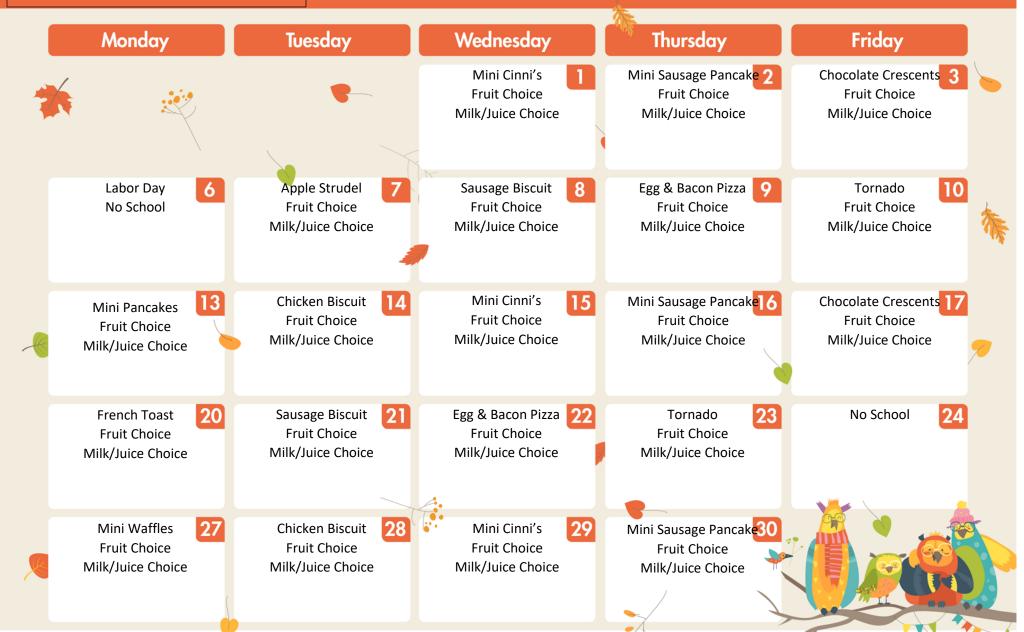

## **SEPTEMPER 2021**

St. Mary's/ Trinity Breakfast

Breakfast Prices: Reg. \$1.95, Reduced - \$0.30, Adult \$2.75

A La Carte Items: Snacks - \$0.50 - \$2.00 Students with a Negative Lunch Account Balance CAN NOT Charge A La Carte items. The menu is subject to change due to weather or availability. Staff CAN NOT charge meals. Negative Lunch Account Balance Reports are sent home weekly or are notified by text. Please resolve as soon as possible. Any questions please call cafeteria at 270-233-9360 or email at <a href="mailto:cafe@stmarywoods.com">cafe@stmarywoods.com</a>. Please have your lunch request ready by 8:00 AM.